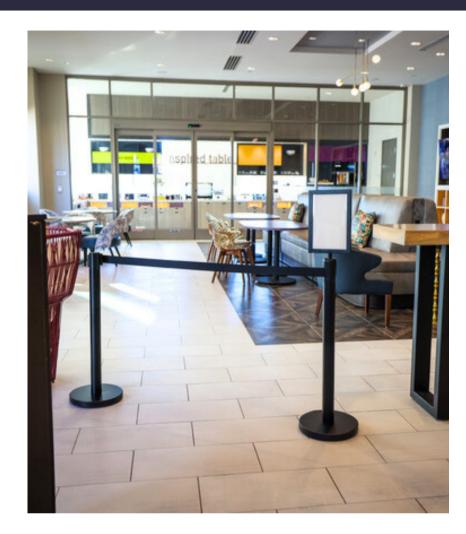

## **Crowd Control**

#CCBL16-21

16lb Weighted Base

9.5' Retractable Belt

The *Crowd Control* is perfect for organizing hotels, casinos, entertainment venues or night clubs. Its sturdy design keeps guests in line and helps maintain venue safety. This product can be easily stored away when not in use.

## **Top Features**

- Round top features 4 belt receivers
- Heavy duty weighted base prevents tipping or sliding while in use
- Durable clip design keeps retractable belt in place to control the flow of people