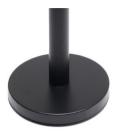

## **Crowd Control**

#CCBL16-21

16lb Weighted Base

9.5' Retractable Belt

The *Crowd Control* is perfect for organizing hotels, casinos, entertainment venues or night clubs. Its sturdy design keeps guests in line and helps maintain venue safety. This product can be easily stored away when not in use.

## **Dimensions**

- 36" Tall Stanchion
- 16 lb. Weighted Base
- 9.5' Retractable belt
- Comes with 2 Stanchions, 2
   Bases and 2 Black Retractable
   Belts